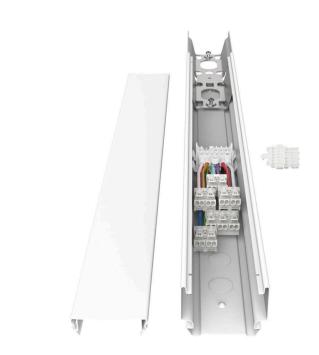

Mounting rail - Outfeed 11-pin

Mounting rail made of profiled, torsion-resistant sheet steel, pre-galvanised; blank cover and rail connector for SRT quick-fit mounting system module length /500; Housing colour traffic white RAL 9016; Outfeed by means of plug and cable with 2-fold plug-type connection terminals 11x1.5-2.5mm², suitable for the connection of flexible and rigid supply cables as central feed with feed adapter SRTA-7E;. Cover cap for start of light run is included in the scope of supply. for SRT