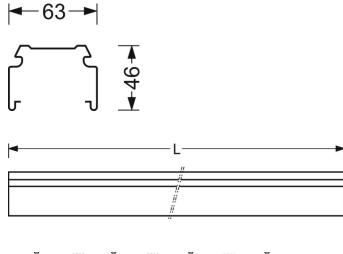

| 500mm x 63mm x 46mm                            |
|------------------------------------------------|
|                                                |
| 0.78kg                                         |
| g rail system installation, Light<br>structure |
|                                                |

Width

Height

500 mm 63 mm

46 mm