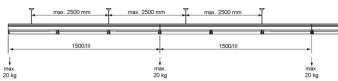

Mounting rail - Outfeed 11-pin

Mounting rail made of profiled, torsion-resistant sheet steel, pre-galvanised; blank cover and rail connector for SRT quick-fit mounting system module length /500; Housing colour traffic white RAL 9016; Outfeed by means of plug and cable with 2-fold plug-type connection terminals 11x1.5-2.5mm², suitable for the connection of flexible and rigid supply cables as central feed with feed adapter SRTA-7E;. Cover cap for start of light run is included in the scope of supply. for SRT